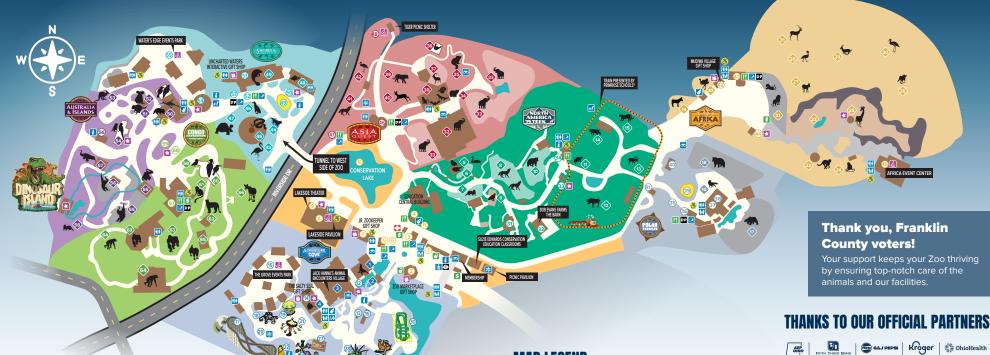

## ENTRY VILLAGE

- 1 Rentals strollers, manual wheelchairs and electric scooters
- 3 Village Coffee Open daily; proudly serving Starbucks® coffee, Pepsi souvenir bottle refills, and baked goods
- 4 Village Ice Crean
- 5 Pepsi® Oasis Pepsi souvenir bottle refills, ICEEs® (seasonal), and hot chocolate (seasonal)
- 6 Auntie Anne's®, Funnel Cake
- Jr. Zookeeper Gift Shop
- 8) Lakeside Pavilion
- Lakeside Theater
- Conservation Lake
- 1 Shuttle stop to Heart of Africa —Presented by Medical Mutual

### ADVENTURE COVE presented by OhioHealth

#### ANIMALS

1 California sea lion 2 Harbor seal 3 Jack Hanna's Animal Encounters Village (featuring a variety of species from around the world) 4 Stingray Bay— Presented by

#### **FOOD, DRINKS, RIDES, & VENUES**

- 12 Lighthouse Theater
- (13) Adventure Cove Dippin' Dots"
- 14 The Salty Seal Gift Shop (15) The Grove Events Park

## **RIDES AT ADVENTURE COVE** seasonal

- (6) ScooterPals Rent an animal-themed scooter and explore Adventure Cove and
- Conservation Lake 36" tall if accompanied by a supervising companion
- (7) Sea Dragon 48" or 42" tall if accompanied by a supervising companion B Dust Devil - 48" or 36" tall if accompanied by a supervising companion
- Safari Stampede 46" or 42" tall if accompanied by a supervising companion
- **©** Cooler Cove
- Swingin' Gibbons 36" tall
- Golden Frog Hopper 36" tall
- 3 Jack's Tea Party\* 36" tall or accompanied by a supervising companion
- Tiny Town Train\* 36" tall or accompanied by a supervising companion
- Tiny Tusks\* 36" tall or accompanied by a supervising companion 26 Falcon Fall – 46" tall
- Havoc Harbor 44" tall
- Mission Macaw 44" or 36" if accompanied by a supervising companion 29 Flying Clipper - 48" or 36" tall if accompanied by a supervising companion
- 30 Tidal Twist − 48" or 42" tall if accompanied by a supervising companion

#### \*Non-walking infants not permitted.

## NORTH AMERICA TREK

Swan Songbirds River otter Mexican wolf Bald Eagle
Black bear Wolverine Moose Reindeer Canada lynx
Cougar

**ZOOMBEZI BAY ENTRANCE** 

#### FOOD, DRINKS, RIDES, & VENUES

- 3 Ohio Wildlife Conservation Center
- 3 Bob Evans Farms The Barn
- (Seasonal) 52" tall or accompanied by a supervising companion - presented by Primrose Schools®
- 34 Prairie Outpost Serving Dippin' Dots™ ice cream, soft pretzels, popcorn, ICEEs®, and

## POLAR FRONTIER

#### ANIMALS

**FOOD, DRINKS, RIDES, & VENUES** 

- (5) Craft Brews Cart
- 6 The Coop Hand-breaded chicken tenders, French fries, Pepsi souvenir bottle refills
- 37 Ice Bear Outpost interpretive messaging, games (Seasonal)
- (39) Polar Playground (Seasonal) For children 54" tall and under
- 40 Yukon Fossils & Gems Company Sluice Weather permitting
- (4) Shuttle stop to Entry Village —Presented by Medical Mutual

## **MAP LEGEND**

- Guest information/ride ticket sales Tour meeting areas
- Cockers Event facility Service animal relief area

Lost & found

Restrooms

Nursing station

Accessible restroom

M Public restroom single stal

- Sensory bags available Pepsi souvenir bottle refill Adult changing table Cooler storage
- Dining Pass
- Food Prepaid Debit Card machines

# HEART OF AFRICA presented by Fifth Third Bank

Shopping

💿 Donkey 💠 Common ostrich 🐠 African lion 💠 Cheetah 🔹 Watering Hole Vervet monkey Giraffe (Feedings available - seasonally) Common wildebeest 🏽 🍪 Grant's zebra 🥸 East African grey-crowned crane 🚭 Slender-horned

#### **FOOD, DRINKS, RIDES, & VENUES**

- (2) Mudiwa Gift Shop (Seasonal)
- Mudiwa Primary Schoolhouse Stage
- 45 Africa Event Center

## ASIA QUEST

python, water monitor, and more) Tiger Tufted deer Mexican wolf

- 6 Wild Burger Griddle-smashed burgers, kids' meals, Pepsi souvenir bottle refills 1 Lakeside Market – Serving soft pretzels, popcorn, cotton candy, Pepsi souvenir bottle refills (seasonal) and draft beer
- (8) Tiger Picnic Shelter Available to rent

#### gazelle, Thomson's gazelle, Dama gazelle 🐠 Saddle-billed stork 🚳 Greater kudu

- 43 Mapori Restaurant (Seasonal)

#### ANIMALS

Indoor elephant Elephant Sloth bear Red panda
Asia Quest Aviary Markhor Interpretive Center (Langur, bats, reticulated Red crown crane

Australia Nocturnal Building and Aviary Tasmanian devil Koala
Kangaroo Dicikeet Conquitan Golbon/siamang Komodo dragon

SHORES & AQUARIUM presented by Kroger

FOOD, DRINKS, RIDES, & VENUES

(51) Uncharted Waters Interactive Gift Shop

refills (seasonal), and draft beer

**AUSTRALIA & THE ISLANDS** 

69 Water's Edge Events Park

9 Shores Play Park

sensory experiences

Flamingo 4 Alligator Beptiles Bumboldt penguin Aldabra tortoise Manatee Rescue and Rehabilitation Center

Shores Park Snacks - Serving soft pretzels, popcorn, cotton candy, Pepsi souvenir bottle

4-D Theater - (Seasonal) Features 12- to 15-minute films with added

Carousel – (Seasonal) 42" or accompanied by a supervising companion

Ohio's 529

FOOD, DRINKS, RIDES, & VENUES 69 Dinosaur Island Boat Ride\* — (Seasonal) 42" tall or accompanied by a supervising companion

\*Non-walking infants not permitted.

## CONGO EXPEDITION

## ANIMALS

African grey parrot 🏟 Aviary 🚳 Colobus monkey 🚳 Leopard 🚳 Gorilla 69 Bonobos 6 Mandrill 6 Okapi

- Tongo River Market Indoor dining. Hand-breaded chicken tenders, burgers, salads, daily specials
- 10 Wild Explorer Virtual Reality (Seasonal) Explore the virtual natural world in this conservation based experience
- 69 Congo Social Shaded seating and a food truck with draft beer presented by Harvest Pizzeria