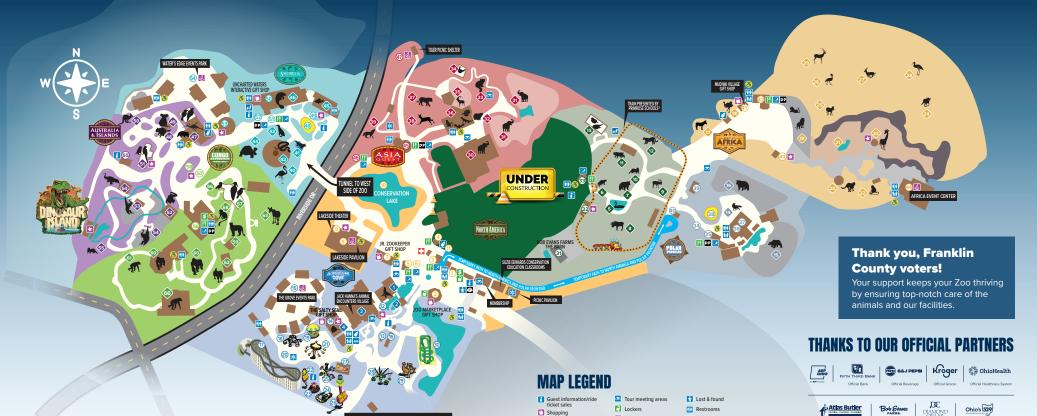

### ENTRY VILLAGI

(1) Rentals - strollers, manual wheelchairs and electric scooters 2 Zoo Marketplace Gift SI Open daily; proudly serving Starbucks® coffee, Pepsi souvenir bottle refills, and baked goods Village Ice Crear

(5) Pepsi® Oasis – Pepsi souvenir bottle refills, ICEEs® (seasonal), and hot chocolate (seasonal) 6 Auntie Anne's®, Funnel Cake

Jr. Zookeeper Gift Shop Lakeside Pavilion Lakeside Theater

Conservation Lake 1 Shuttle stop to Heart of Africa —Presented by Medical Mutual

#### ADVENTURE COVE presented by OhioHealth

ANIMALS

1 California sea lion 2 Harbor seal 3 Jack Hanna's Animal Encounters Village (featuring a variety of species from around the world) 4 Stingray Bay- Presented by OhioHealth

FOOD, DRINKS, RIDES, & VENUES

12 Lighthouse Theater 3 Adventure Cove Dippin' Dots (14) The Salty Seal Gift Shore (15) The Grove Events Park

\*Non-walking infants not permitted.

### **RIDES AT ADVENTURE COVE** seasonal

(6) ScooterPals - Rent an animal-themed scooter and explore Adventure Cove and Conservation Lake - 36" tall if accompanied by a supervising companion 1 Sea Dragon – 48" or 42" tall if accompanied by a supervising companion Bust Devil - 48" or 36" tall if accompanied by a supervising companion Safari Stampede – 46" or 42" tall if accompanied by a supervising companion Cooler Cove Swingin' Gibbons – 36" tall Golden Frog Hopper – 36" tall 3 Jack's Tea Party\* – 36" tall or accompanied by a supervising companion Tiny Town Train\*- 36" tall or accompanied by a supervising companion 5 Tiny Tusks\* 36" tall or accompanied by a supervising companion 6 Falcon Fall – 46" tall Havoc Harbor – 44" tall Bission Macaw – 44" or 36" if accompanied by a supervising companion 9 Flying Clipper - 48" or 36" tall if accompanied by a supervising companion (1) Tidal Twist – 48" or 42" tall if accompanied by a supervising companion

## NORTH AMERICA

Sections of the region are under construction; projected opening in Summer 2025 ANIMALS

ZOOMBEZI BAY ENTRANCE

Trumpeter swan Solverine Black bear Moose Seindeer O River otter O Canada lynx O Cougar O Aviary

(During construction, Mexican wolves moved to Asia Quest region)

FOOD, DRINKS, RIDES, & VENUES

(31) Bob Evans Farms The Barn Columbus Zoo Train — (Seasonal) 52" tall or accompanied by a supervising companion —

presented by Primrose Schools® Prairie Outpost — Serving Dippin' Dots<sup>w</sup> ice cream, soft pretzels, popcorn, ICEEs<sup>®</sup>, and fountain drinks

### POLAR FRONTIER

ANIMALS 🚯 Arctic fox 🔞 Polar bear 🔞 Brown bear

FOOD, DRINKS, RIDES, & VENUES

34 Craft Brews Cart In Coop — Hand-breaded chicken tenders, French fries, Pepsi souvenir bottle refills 36 Ice Bear Outpost — interpretive messaging, games 37) Yukon Fossils & Gems Gift Shop - (Seasonal) 3 Polar Playground – (Seasonal) For children 54" tall and under 3 Yukon Fossils & Gems Company Sluice – Weather permitting O Shuttle stop to Entry Village -Presented by Medical Mutual

# **Empowering People. Saving Wildlife.**

Dining Pass **First aid** S Prepaid Debit Card machines 🔢 Food HEART OF AFRICA presented by Fifth Third Bank 🗘 Donkey 🔞 Common ostrich 🚯 African lion 🚸 Cheetah 🚳 Watering Hole 🕺 Vervet monkey 🛭 🏟 Giraffe (Feedings available - seasonally) 🚳 Common wildebeest 😳 Grant's zebra 🚯 East African grey-crowned crane 🚯 Slender-horned gazelle, Thomson's gazelle, Dama gazelle 🚯 Saddle-billed stork 🚯 Greater kudu

Event facility

Special experience

FOOD, DRINKS, RIDES, & VENUES (1) Mudiwa Gift Shop – (Seasonal) Mapori Restaurant – (Seasonal) Mudiwa Primary Schoolhouse Stage Africa Event Center

Service animal relief area

### ASIA QUEST

ANIMALS

Indoor elephant
Indoor elephant
Indoor elephant
Indoor elephant
Interpretive Center (Langur, bats, reticulated python, water monitor, and more)
Tiger
Tiger
Mexican wolf

FOOD, DRINKS, RIDES, & VENUES Wild Burger – Griddle-smashed burgers, kids' meals, Pepsi souvenir bottle refills Lakeside Market – Serving soft pretzels, popcorn, cotton candy, Pepsi souvenir bottle refills (seasonal) and draft beer

Tiger Picnic Shelter – Available to rent

## Public restroom single sta Nursing station 🙋 Pepsi souvenir bottle refill 🔣 Adult changing table Accessible restroom

### SHORES & AQUARIUM presented by Kroger ΔΝΙΜΔΙ S

Flamingo
Alligator
Preptiles
Humboldt penguin
Aldabra tortoise
Discovery Reef Aquarium
Manatee Coast

Primrose Schools

FOOD, DRINKS, RIDES, & VENUES 48 Shores Play Park

4-D Theater – (Seasonal) Features 12- to 15-minute films with added sensory experiences O Uncharted Waters Interactive Gift Shop Shores Park Snacks – Serving soft pretzels, popcorn, cotton candy, Pepsi souvenir bottle refills (seasonal), and draft beer 52 Shores Park Cafe

Carousel – (Seasonal) 42" or accompanied by a supervising companion 😔 Water's Edge Events Park

### **AUSTRALIA & THE ISLANDS**

ANIMAIS

Australia Nocturnal Building and Aviary
Australia Nocturn

### FOOD, DRINKS, RIDES, & VENUES

5 Dinosaur Island Boat Ride\* - (Seasonal) 42" tall or accompanied by a supervising companion

\*Non-walking infants not permitted.

## CONGO EXPEDITION

ANIMALS African grey parrot Aviary Colobus monkey Leopard Gorilla Sonobos (Opening Summer 2024) Mandrill Okapi

## FOOD, DRINKS, RIDES, & VENUES

G Congo River Market — Indoor dining. Hand-breaded chicken tend ers, burgers, salads, daily specials

SWild Explorer Virtual Reality – (Seasonal) Explore the virtual natural world in this conservation based experience

Congo Social – Shaded seating and a food truck with draft beer presented by Harvest Pizzeria