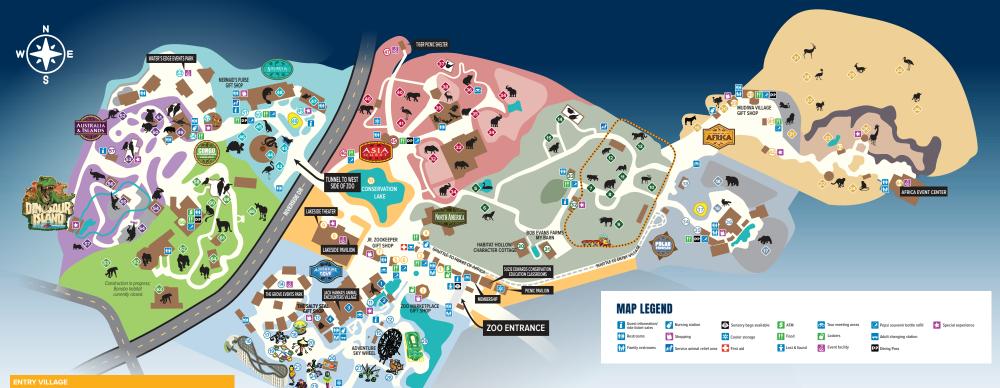

ZOOMBEZI BAY ENTRANCE

1 Rentals – strollers, manual wheelchairs and electric scooters

2 Zoo Marketi

e Coffee — Open daily; proudly serving Starbucks® coffee, Pepsi souvenir bottle refills, and baked goods.

5) Auntie Anne's®, Funnel Cake

Pepsi® Oasis — Pepsi souvenir bottle refills. ICEEs® (seasonal), and hot chocolate (seasonal).

🕑 Jr. Zookeeper Gift Shop

Lakeside Pavilion Lakeside Theater

O Conservation Lake

ADVENTURE COVE presented by OhioHealth

### ANIMAIS

 California sea lion 
Harbor seal 
Jack Hanna's Animal Encounters Village (featuring a variety of species from around the world)

FOOD, DRINKS, RIDES, & VENUES 11 Lighthouse Theater Adventure Cove Dippin' Dots The Salty Seal Gift Shop 1 The Grove Events Park

### RIDES AT ADVENTURE COVE seasonal

B Adventure Sky Wheel - 42" or 36" tall if accompanied by a supervising companion Sea Dragon – 48" or 42" tall if accompanied by a supervising companion Dust Devil – 48" or 36" tall if accompanied by a supervising companion B Safari Stampede – 46" or 42" tall if accompanied by a supervising companion 19 Sugar Glider – 42" tall Swingin' Gibbons – 36" tall 2 Golden Frog Hopper – 36" tall 2 Jack's Tea Party\* – 36" tall or accompanied by a supervising companion 3 Tiny Town Train\*- 36" tall or accompanied by a supervising companion Tiny Tusks\* 36" tall or accompanied by a supervising companion 5 Falcon Fall - 46" tall Havoc Harbor – 44" tall Mission Macaw – 44" or 36" if accompanied by a supervising companion Bright Clipper – 48" or 36" tall if accompanied by a supervising companion 29 Tidal Twist – 48" or 42" tall if accompanied by a supervising companion

\*Non-walking infants not permitted.

### NORTH AMERICA

Coming Soon! Construction for the redevelopment of our North America region will begin in Fall 2023 ANIMALS

Trumpeter swan
Mexican wolf
Canada lynx
Black bear
Mose
Mose
Reindeer
River otter
Wolverine
Cougar
Aviary
Bald eagle

FOOD, DRINKS, RIDES, & VENUES B Habitat Hollow/Character Cottage

3 Bob Evans Farms My Barn

Train Station — (Seasonal) 52" tall or accompanied by a supervising companion Brairie Outpost – Serving Dippin' Dots™ ice cream, soft pretzels, popcorn, ICEEs®, and fountain drinks

# POLAR FRONTIER

ANIMALS 🚯 Arctic fox 🛛 Polar bear 🔞 Brown bear FOOD, DRINKS, RIDES, & VENUES

GA Craft Brews Cart 35 The Coop — (food/drinks) 36 Ice Bear Outpost — interpretive messaging and games 3 Polar Playground – (Seasonal) For children 54" tall and under 3 Yukon Fossils & Gems Company Sluice – Weather permitting

FOOD, DRINKS, RIDES, & VENUES

Mudiwa Primary Schoolhouse Stage

FOOD, DRINKS, RIDES, & VENUES

(7) Tiger Picnic Shelter - Available to rent

refills (seasonal) and draft beer.

### ANIMALS

🗐 Mudiwa Gift Shop

🐠 Mapori Restaurant

Africa Event Center

ASIA QUEST

ANIMALS

(45) Wild Burger

ice cream

3 Giraffe Feed

Donkey Ocommon ostrich African IIon Cheetah Watering Hole Vervet monkey Giraffe Common wildebeast Grant's zebra East African grey-crowned crane Slender-horned gazelle, Thomson's gazelle, Dama gazelle Staddle-billed stork Greater kudu

(1) Village Treats – Pepsi souvenir bottle refills, Savanna Slush frozen beverages,

Phino Indoor elephant/rhino Elephant Sloth bear Red panda Asia Quest Aviary Markhor Interpretive Center (Langur, bats, reticulated

Lakeside Market – Serving soft pretzels, popcorn, cotton candy, Pepsi souvenir bottle

python, water monitor, and more) 1 Tiger 1 Red-crowned crane

SHORES & AQUARIUM presented by Kroger ANIMALS

Plamingo Alligator Reptiles Humboldt penguin Aldabra tortoise

FOOD, DRINKS, RIDES, & VENUES

48 Shores Play Park 9 4-D Theater - (Seasonal) Features 8- to 12-min. short films with added sensory experiences. 6 Shores Park Snacks - Serving soft pretzels, popcorn, cotton candy, Pepsi souvenir bottle refills (seasonal), and draft beer. (51) Shores Park Café

Carousel – (Seasonal) 42" or accompanied by a supervising companion

🕄 Water's Edge Events Park Carousel Dippin' Dots – Serving Dippin' Dots and Pepsi bottled beverages.

## **AUSTRALIA & THE ISLANDS**

ANIMALS Australia Nocturnal Building and Aviary Kangaroo Lorikeet Orangutan Sibbon/siamang Komodo dragon 5 Asian small-clawed otter

FOOD, DRINKS, RIDES, & VENUES

6 Dinosaur Island Boat Ride\* - (Seasonal) 42" tall or accompanied by a supervising companion \*Non-walking infants not permitted.

### ANIMALS

 African grey parrot 
Aviary
Colobus monkey
Leopard
Gorilla
Bonobos (Construction in progress)
Mandrill
Depard FOOD, DRINKS, RIDES, & VENUES 6 Congo River Market

Thank you for helping us fulfill our mission of