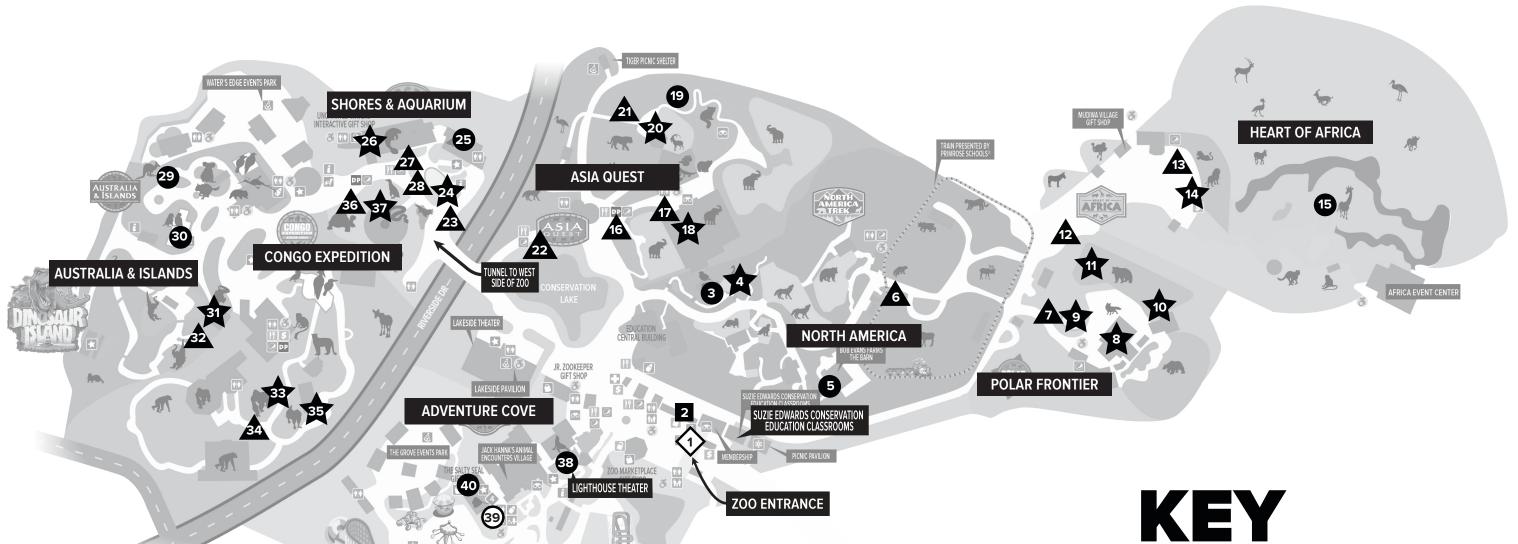

- **Animal Experiences**
- Statues
- **Tactile Areas**
- **Guest Relations\***
- **Adult Changing Table**
- Wheelchair Rentals

## **Tactile Experience Descriptions**

Animal experiences: Enjoy an up-close encounter with an animal.

**Statues:** Feel a life-size 3D model of an animal.

**Tactile Areas:** Touch items throughout the Zoo to learn more about the animals and their habitats.

- Guest Relations Service Animal Check-In, KultureCity Sensory Bags, Communication Boards
- 2. Wheelchair Rentals
- **3. Animal Experience** Songbird Consevation Center walkthrough
- **4. Tactile Area** tactile signs, trumpeter swan cutout, OCWC conservation wheel
- **5. Animal Experience** Touch goats and sheep at The Barn
- **6. Statue** Adult moose with antlers
- 7. Statue Adult polar bear with two cubs playing
- 8. Tactile Area Ice Bear Outpost, interactives that are tactile and auditory
- **9.** Tactile Area –Polar Playground
- **10. Tactile Area –** Polar Frontier bear size comparison
- 11. Tactile Area Polar Frontier brown bear paw prints
- 12. Statue Jack and Suzi Hanna with cheetah and penguin
- 13. Statue Adult lion giving one cub a bath next to three cubs playing
- **14.** Tactile Area Lions musical instruments, scat guide, lion paw cast, termite mound, airplane
- **15. Animal Experience –** Giraffe Feeding
- **16. Statue** Baby rhino standing
- **17. Statue** Baby elephant with its trunk tucked in
- **18.** Tactile Area Elephant foot cast and elephant life-size cutout
- 19. Animal Experience- Asia Quest Aviary walkthrough

- 20. Tactile Area Tiger paw cast and tiger cut out, Markhor's journey interactive
- 21. Statue Adult tiger laying down with one paw extended
- 22. Statue Adult warthog kneeling with two baby warthogs next to it
- **23. Statue** Adult shark and adult stingray with an adult eel popping out of the rock
- 24. Tactile Area Shores Play Park and 4-D Theater
- 25. Animal Experience Touch underwater creatures in the Tide Pool
- **26.** Tactile Area Adult crocodile statue, boat, mangrove trees
- 27. Statue Adult manatee next to a baby manatee
- **28. Statue –** Adult Komodo dragon with its head lifted
- **29. Animal Experience** Walk through the kangaroo habitat
- 30. Animal Experience Lorikeet feeding
- 31. Tactile Area Orangutan hand and foot casts
- 32. Statue Adult orangutan sitting with one arm extended
- **33.** Tactile Area Life-size gorilla bust, life-size bonobo and gorilla cutouts, gorilla foot cast, and gorilla hand cast
- 34. Statue Adult male gorilla crawling next to a seated female gorilla
- **35.** Tactile Area African animal footprint casts, mandrill teeth cast
- **36. Statue** Adult penguin standing on a rock
- **37.** Tactile Area Penguin size comparison
- **38. Animal Experience** Lighthouse Theater Stage Presentations
- **39.** Adult Changing Table
- 40. Animal Experience Touch and feed stingrays at Stingray Bay